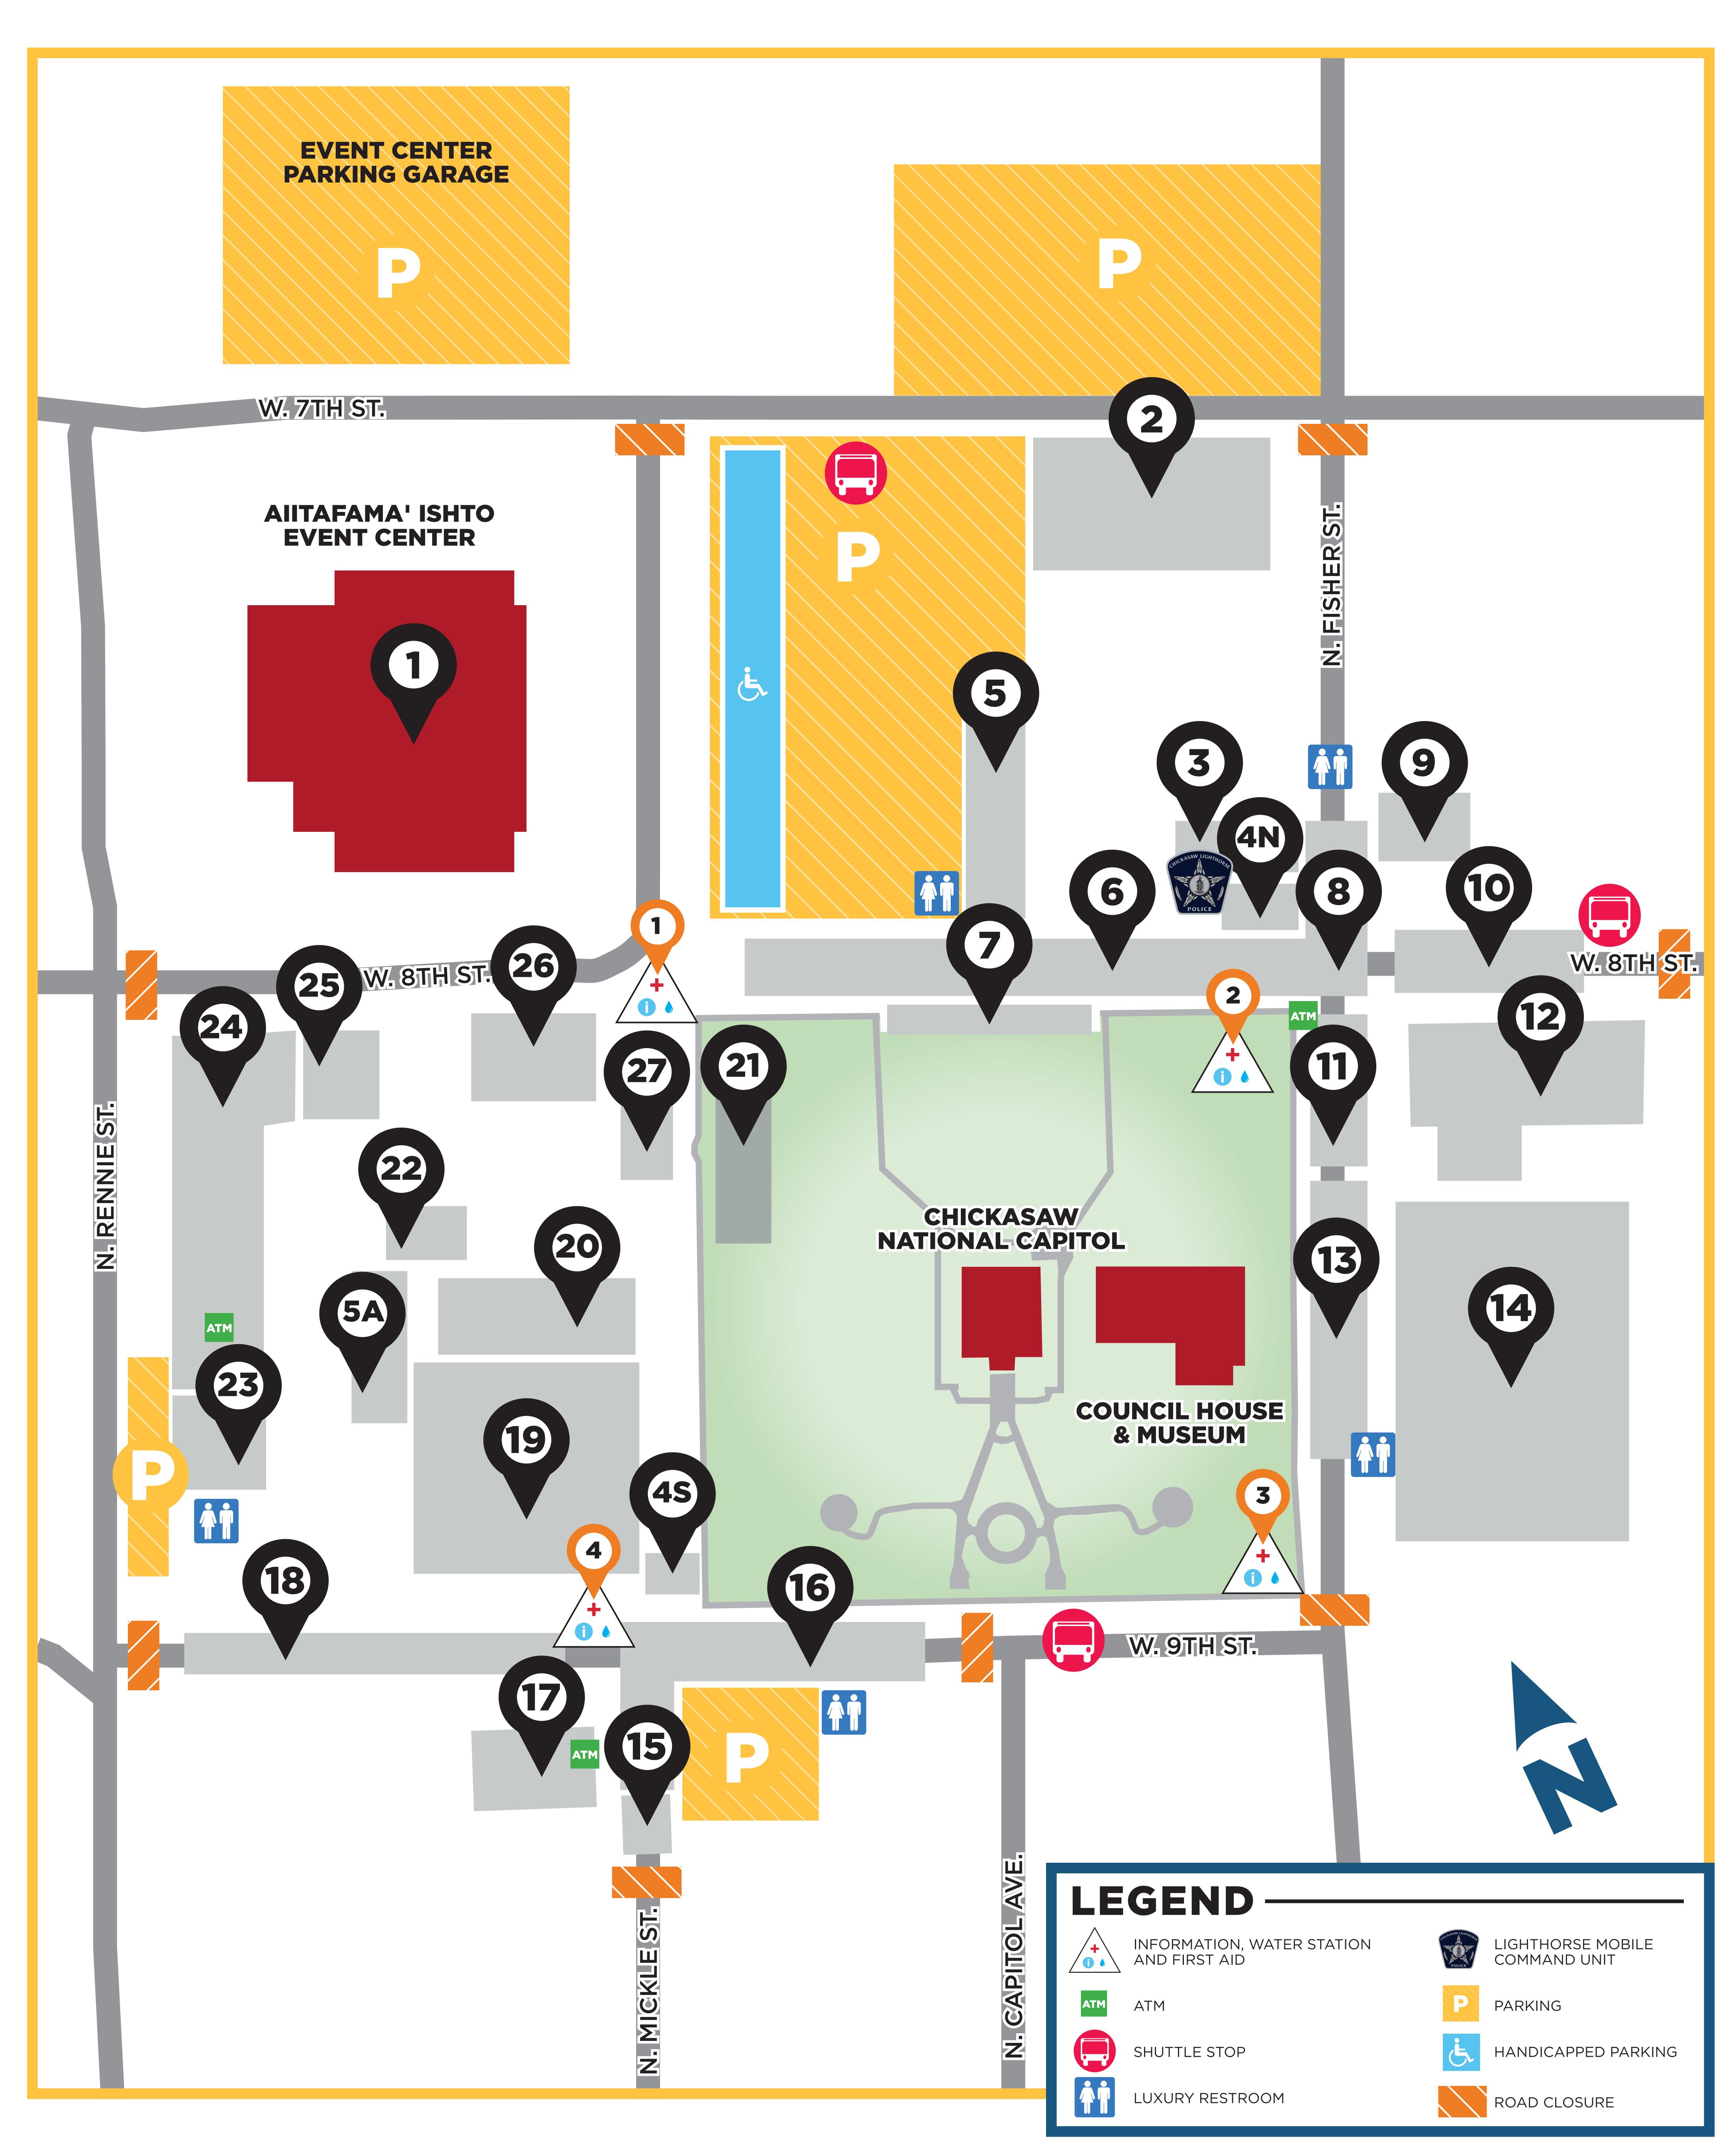

## ACTIVITY LOCATIONS

## EVENTS AND ACTIVITIES KEY

- 1 AIITAFAMA' ISHTO (EVENT CENTER)
- 2 HORSESHOE TOURNAMENT (SAT)
- 3 PUMPKIN PATCH
- 4 SOUVENIRS
  (TWO LOCATIONS: 4N 4S)
- 5 STORYTELLING (M-F)
  CORNHOLE TOURNAMENT (SAT)
- 5A STORYTELLING (SAT)
- 6 PROGRAMS AND
  SERVICES BOOTHS
- 7 CHICKASAW PRESS TENT
- 8 S.T.E.M. & EDUCATIONAL RESOURCES

- 9 S.T.E.M.
- 10 FOOD PREPARATION (TRADITIONAL MEAL)
- 11 KIDS VILLAGE
- 12 TRADITIONAL MEAL SEATING
- 13 HEALTH SERVICES BOOTHS
- 14 RIDES KIDS ACTIVITIES
- 15 EMERGENCY SERVICES
- 16 RETAIL BOOTHS
- 17 LIVE MUSIC SEATING PICNIC TABLES
- 18 FOOD VENDORS

- 19 STICKBALL
  DEMONSTRATIONS
- 20 ARCHERY TAG
- 21 CORNSTALK SHOOT (M-F)
- 22 STOMP DANCE
  DEMONSTRATIONS
- 23 ARTIST HOSPITALITY TENT
- 24 SEASAM ARTISTS
- 25 YOUTH ARTISTS
- 26 ELDER DEMONSTRATORS
- 27 PASHOFA COOKING DEMONSTRATIONS